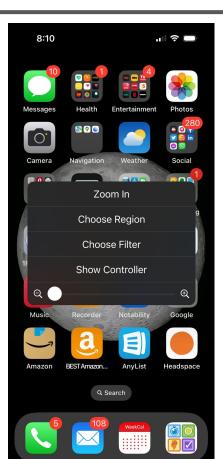

| 10:00 PM to 7:00 AM >                                                        |
|                                                                        |                                                                              |
| Auto-Lock                                                              | 5 minutes >                                                                  |
| Raise to Wake                                                          |                                                                              |
|                                                                        |                                                                              |



# **Smart Device Accessibility**



#### VoiceOver & Zoom

- VoiceOver
- Zoom





#### **Increase Contrast**

- Display & Text Size
  - Increase Contrast

| < | Back       | Display & Text Size                                         |                  |
|---|------------|-------------------------------------------------------------|------------------|
|   | Bold Text  |                                                             | $\bigcirc \circ$ |
|   | Larger Tex | t                                                           | Off >            |
|   | Button Sha | apes                                                        | $\bigcirc \circ$ |
|   | On/Off Lab | pels                                                        |                  |
|   | Reduce Tra | ansparency                                                  | $\bigcirc \circ$ |
|   |            | rast