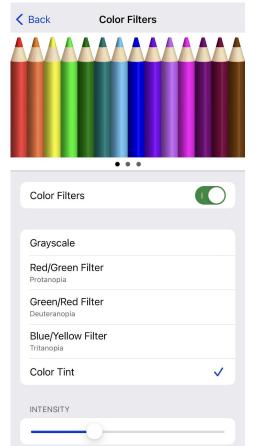

>kgrounds to increase legibil |                  |
|   | Increase C | ontrast                                                     | $\bigcirc \circ$ |

Increase color contrast between app foreground and background colors.

| Back Display & Text S | Size             |
|-----------------------|------------------|
| Bold Text             | $\bigcirc \circ$ |
| Larger Text           | Off >            |
| Button Shapes         | $\bigcirc \circ$ |
| On/Off Labels         |                  |
| Reduce Transparency   | $\bigcirc \circ$ |

Improve contrast by reducing transparency and blurs on some backgrounds to increase legibility.

#### Increase Contrast



Increase color contrast between app foreground and background colors.

#### **Color Filters**

- Display & Text Size
  - Color Filters





#### Motion & Spoken Content

- Motion
- Spoken Content

#### All iCloud

#### **Student tech issues**

 Copy
 Look Up
 Translate
 Speak

 Accessibility
 Accessibility
 Ight/Dark mode

 Disconnect between common concepts
 Understanding tech instructions

 Lack of understanding of time required

 Passwords

 Orient self to apps on one device to another

 $(\cdots)$ 

#### All iCloud

#### $\odot$

#### Student tech issues

|            | tapoto                               |                            |            |   |  |  |
|------------|--------------------------------------|----------------------------|------------|---|--|--|
| Сору       | Look Up                              | Translate                  | Pause      |   |  |  |
|            | cessibility                          |