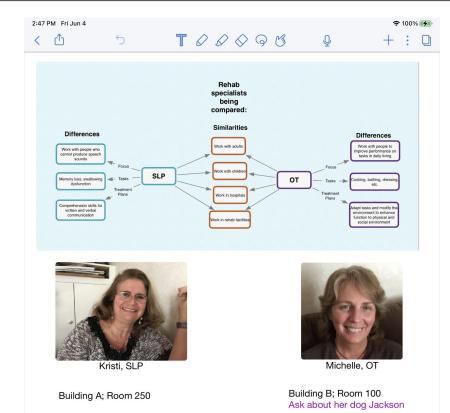

#### Notability App

We work on speech and word finding.

We work on thinks like cooking skills.