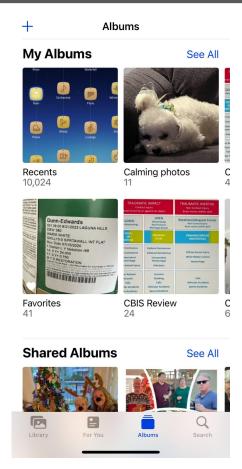

#### Photos app

| +                | Albums            |             |  |  |  |  |  |
|------------------|-------------------|-------------|--|--|--|--|--|
| Media Types      |                   |             |  |  |  |  |  |
|                  | Videos            | 455 >       |  |  |  |  |  |
|                  | Selfies           | 320 >       |  |  |  |  |  |
| 0                | Live Photos       | 301 >       |  |  |  |  |  |
| $\bigcirc$       | Portrait          | 23 >        |  |  |  |  |  |
|                  | Panoramas         | 15 >        |  |  |  |  |  |
| NUN NUN          | Slo-mo            | 10 >        |  |  |  |  |  |
| 卮                | Bursts            | 57 >        |  |  |  |  |  |
| <b>@</b> ]       | Screenshots       | 1,726 >     |  |  |  |  |  |
| $oldsymbol{eta}$ | Screen Recordings |             |  |  |  |  |  |
| Util             | ities             |             |  |  |  |  |  |
| ৶                | Imports           | 7,347 >     |  |  |  |  |  |
| C                | Duplicates        | 324 >       |  |  |  |  |  |
| Ò                | Hidden            | ₽ >         |  |  |  |  |  |
| 勭                | Recently Deleted  | € >         |  |  |  |  |  |
| Libra            | ry For You Albums | Q<br>Search |  |  |  |  |  |