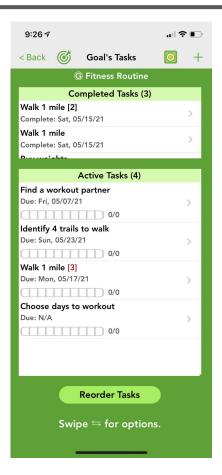

#### ReachMyGoals

#### 9:26 🕫

Goal Summary

e Edit

Goal: Fitness Routine

< Back

Specific: Increase cardio and muscle strength

#### Measurable:

I will be able to walk 3 miles uphill with headaches not great than a 4.

#### Attainable:

I will set aside one hour 3x week for hiking I will wake up 1 hour earlier on those days

#### Relevant:

I need to enhance my fitness in order to increase my resilience in fitness and across other areas of my life.

Timely:

**Start:** Wed, 04/21/21

**Due:** Tue, 07/20/21

Goal Family: Family N/A

Goal Term: Short Term