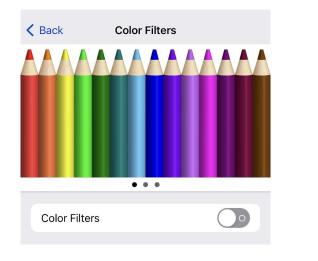

br>kgrounds to increase legibil |                  |
|   | Increase C | ontrast                                                     | $\bigcirc \circ$ |

Increase color contrast between app foreground and background colors.

| Back Display & Text S | Size             |
|-----------------------|------------------|
| Bold Text             | $\bigcirc \circ$ |
| Larger Text           | Off >            |
| Button Shapes         | $\bigcirc \circ$ |
| On/Off Labels         |                  |
| Reduce Transparency   | $\bigcirc \circ$ |

Improve contrast by reducing transparency and blurs on some backgrounds to increase legibility.

#### Increase Contrast



Increase color contrast between app foreground and background colors.

#### **Color Filters**

- Display & Text Size
  - Color Filters





#### Motion & Spoken Content

- Motion
- Spoken Content

#### All iCloud

#### **Student tech issues**

 Copy
 Look Up
 Translate
 Speak

 Accessibility
 Accessibility
 Ight/Dark mode

 Disconnect between common concepts
 Understanding tech instructions

 Lack of understanding of time required

 Passwords

 Orient self to apps on one device to another

 $(\cdots)$ 

#### All iCloud

#### $\odot$

#### Student tech issues

|            | tapoto                               |                            |            |   |  |  |
|------------|--------------------------------------|----------------------------|------------|---|--|--|
| Сору       | Look Up                              | Translate                  | Pause      |   |  |  |
|            | cessibility