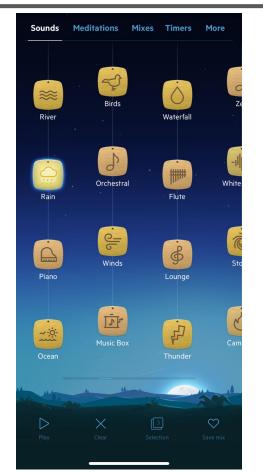

Overdue

#### CueMyList





#### ReachMyGoals

#### 9:26 🕫

Goal Summary

e Edit

Goal: Fitness Routine

< Back

Specific: Increase cardio and muscle strength

#### Measurable:

I will be able to walk 3 miles uphill with headaches not great than a 4.

#### Attainable:

I will set aside one hour 3x week for hiking I will wake up 1 hour earlier on those days

#### Relevant:

I need to enhance my fitness in order to increase my resilience in fitness and across other areas of my life.

Timely:

**Start:** Wed, 04/21/21

**Due:** Tue, 07/20/21

Goal Family: Family N/A

Goal Term: Short Term

Manage Tasks



#### **Inspiration Maps App**



#### Notability App



We work on speech and word finding.

We work on thinks like cooking skills.

#### Rocketbook App







#### **Relax Melodies App**





#### Questions





### Thank you!

#### Michelle Ranae Wild

michelle@bestconnections.org