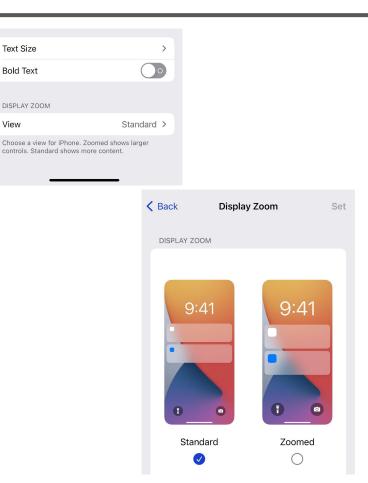

#### **Display & Brightness Settings**

- Appearance
- Brightness
- Night Shift
- Auto-Lock

| Settings Displ                                                         | ay & Brightness                                                              |
|------------------------------------------------------------------------|------------------------------------------------------------------------------|
| APPEARANCE                                                             |                                                                              |
| 9,41                                                                   | 9:41                                                                         |
| Light                                                                  | Dark                                                                         |
|                                                                        | 0                                                                            |
| Automatic                                                              | $\bigcirc \circ$                                                             |
| BRIGHTNESS                                                             |                                                                              |
|                                                                        |                                                                              |
| True Tone                                                              |                                                                              |
| Automatically adapt<br>lighting conditions to<br>in different environm | iPhone display based on ambient<br>o make colors appear consistent<br>tents. |
| Night Shift                                                            | 10:00 PM to 7:00 AM >                                                        |
|                                                                        |                                                                              |
| Auto-Lock                                                              | 5 minutes >                                                                  |
| Raise to Wake                                                          |                                                                              |
|                                                                        |                                                                              |